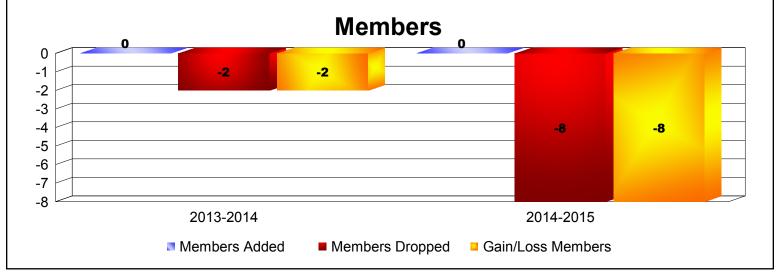

**Disbanded Districts**As of June 2015 Cumulative

| Year      | New<br>Clubs | Dropped<br>Clubs | Gain/<br>Loss<br>Clubs | New<br>Members | Charter<br>Members | Reinstate<br>Members | Transfer<br>Members | Total<br>Member<br>Added | Total<br>Members<br>Dropped | Gain/<br>Loss<br>Members |
|-----------|--------------|------------------|------------------------|----------------|--------------------|----------------------|---------------------|--------------------------|-----------------------------|--------------------------|
| 2013-2014 | 0            | 0                | 0                      | 0              | 0                  | 0                    | 0                   | 0                        | -2                          | -2                       |
| 2014-2015 | 0            | -1               | -1                     | 0              | 0                  | 0                    | 0                   | 0                        | -8                          | -8                       |
| Average   | 0            | -1               | -1                     | 0              | 0                  | 0                    | 0                   | 0                        | -5                          | -5                       |