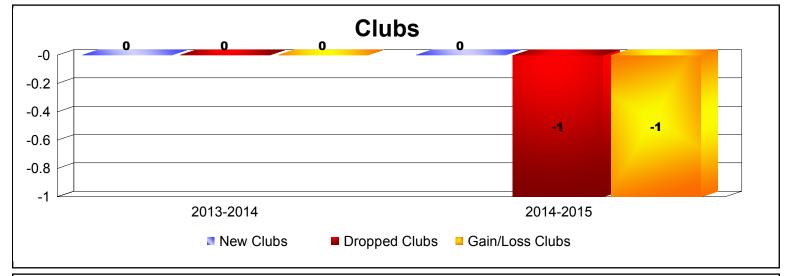

**Disbanded Districts**As of June 2015 Cumulative

| Year      | New<br>Clubs | Dropped<br>Clubs | Gain/<br>Loss<br>Clubs | New<br>Members | Charter<br>Members | Reinstate<br>Members | Transfer<br>Members | Total<br>Member<br>Added | Total<br>Members<br>Dropped | Gain/<br>Loss<br>Members |
|-----------|--------------|------------------|------------------------|----------------|--------------------|----------------------|---------------------|--------------------------|-----------------------------|--------------------------|
| 2013-2014 | 0            | 0                | 0                      | 0              | 0                  | 0                    | 0                   | 0                        | -2                          | -2                       |
| 2014-2015 | 0            | -1               | -1                     | 0              | 0                  | 0                    | 0                   | 0                        | -8                          | -8                       |
| Average   | 0            | -1               | -1                     | 0              | 0                  | 0                    | 0                   | 0                        | -5                          | -5                       |